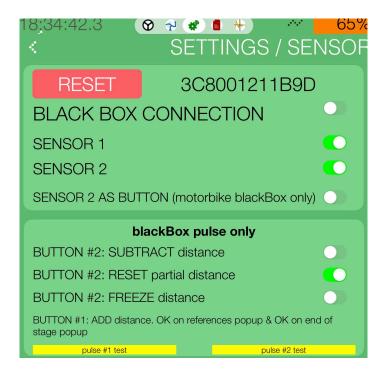

## **ENG**

Rallymeter now allows 2 external pushbuttons to be used inside the app. You need a *blackBox pulse* or a *blackBox buttons only* to use it.

Inside the app you can use button #1 for:

- Add meters while in main screen
- Press OK on pop ups like adjustment on references, end of stage...

And you can customise use for button #2:

- Press CANCEL popups like adjustment on references
- And one of the choice:
  - SUBTRACT distance
  - RESET partial odometer
  - Temporary FREEZE distance

For users with older blackBox, there are 2 options: